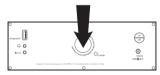

# 4. SETUP

- a. Attach the power cord into the back of your PA-BT30 and plug the adapter into the wall.
- **b.** Turn the unit on by switching the power switch to the on position

- **c.** Make sure the light on the front of the speaker is on
- d. Turn the Bluetooth on by pressing the big button in the back